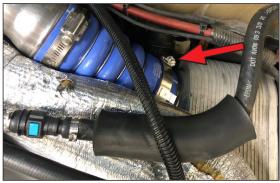

Hot side charge pipe is located on the driver's side towards the firewall.

- Loosen the factory clamp on the intercooler end. Pull boot and charge pipe from intercooler (7mm) (Image 1)
- 2 Open & remove retainer clip at turbo end of charge pipe (Image 2) with 2 flat head screw drivers (Image 3) Keep for install on Sinister part (E) Remove charge pipe from vehicle.
- **3** On Turbo Adapter part (E) ensure both o-rings (F) are properly seated (pre-installed). Install stock wire retainer clip in slots (Image 4)
- Press coupler end of Turbo Adapter over the turbo outlet, you should hear a "click". Lightly pull to test it's engaged.