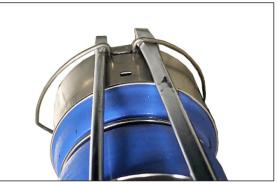

Hot side charge pipe is located on the driver's side towards the firewall.

- Loosen the factory clamp on the intercooler end. Pull boot and charge pipe from intercooler (7mm) (Image 1)
- 2 Open & remove retainer clip at turbo end of charge pipe (Image 2) with 2 flat head screw drivers (Image 3) Keep for install on Sinister part (E) Remove charge pipe from vehicle.
- **3** On Turbo Adapter part (E) ensure both o-rings (F) are properly seated (pre-installed). Install stock wire retainer clip in slots (Image 4)
- Press coupler end of Turbo Adapter over the turbo outlet, you should hear a "click". Lightly pull to test it's engaged.