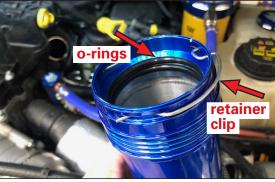

Hot side charge pipe is located on the driver's side towards the firewall.

- Loosen the factory clamp on the intercooler end. Pull boot and charge pipe from intercooler (7mm) (Image 1)
- 2 Open & remove retainer clip at turbo end of charge pipe (Image 2) with 2 flat head screw drivers (Image 3) Keep for install on Sinister part (E) Remove charge pipe from vehicle.
- **3** On Turbo Adapter part (E) ensure both o-rings (F) are properly seated (pre-installed). Install stock wire retainer clip in slots (Image 4)
- Press coupler end of Turbo Adapter over the turbo outlet, you should hear a "click". Lightly pull to test it's engaged.