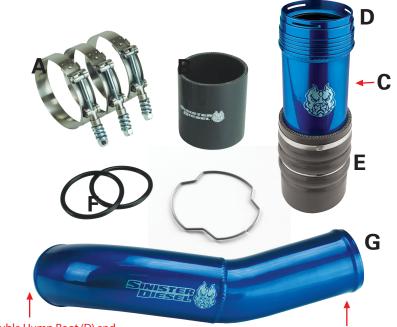

Double Hump Boot (D) end

Straight Boot (B) end

| PART: | DESCRIPTION:               | QTY: |
|-------|----------------------------|------|
| Α     | 3" Spring Clamps           | 3    |
| В     | 3.5" Straight Boot         | 1    |
| С     | SS Ear Clamp (installed)   | 1    |
| D     | 4.5" Long Double Hump Boot | 1    |
| E     | Charge Pipe Turbo Adapter  | 1    |
| F     | O-Rings (pre-installed)    | 2    |
| G     | Charge Pipe Elbow          | 1    |