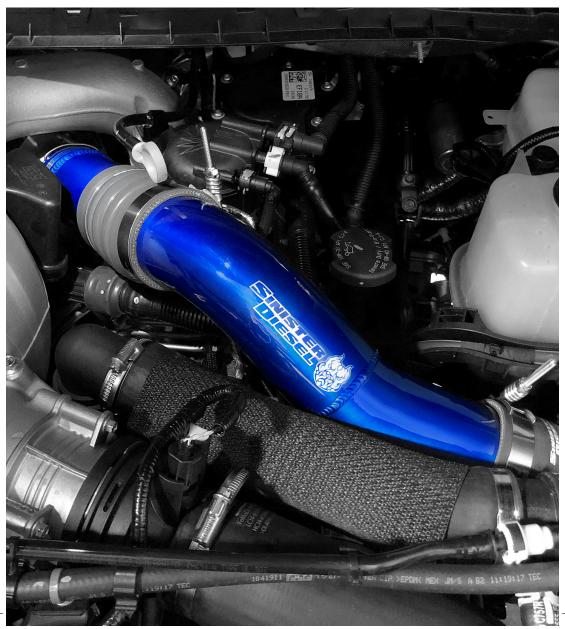

## (Hot Side) Charge Pipe 2011–2020 Ford 6.7L Powerstroke

(Install Time: 1 hour)

1) By installing this product onto your vehicle, you assume all risk and liability associated with its use.

2) It is your responsibility to make sure your vehicle complies with all federal, state, and local emissions laws. Federal and many state and local laws prohibit the removal, modification or rendering inoperative of any part of the design affecting emissions or safety on motor vehicles used on a public street or highway. Violation may result in a fine of up to \$32,500 per vehicle (or possibly higher depending on changes in the law). All civil penalties and fines for removing your vehicle's emissions equipment are the sole responsibility of the end user.

Hot side charge pipe is located on the driver's side towards the firewall.

- Loosen the factory clamp on the intercooler end. Pull boot and charge pipe from intercooler (7mm) (Image 1)
- 2 Open & remove retainer clip at turbo end of charge pipe (Image 2) with 2 flat head screw drivers (Image 3) Keep for install on Sinister part (E) Remove charge pipe from vehicle.
- **3** On Turbo Adapter part (E) ensure both o-rings (F) are properly seated (pre-installed). Install stock wire retainer clip in slots (Image 4)
- Press coupler end of Turbo Adapter over the turbo outlet, you should hear a "click". Lightly pull to test it's engaged.