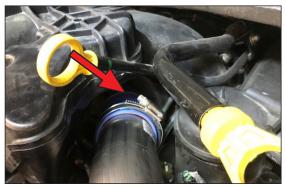

Hot side charge pipe is located on the driver's side towards the firewall.

- Loosen the factory clamp on the intercooler end. Pull boot and charge pipe from intercooler (7mm) (Image 1)
- 2 Open & remove retainer clip at turbo end of charge pipe (Image 2) with 2 flat head screw drivers (Image 3) Keep for install on Sinister part (E) Remove charge pipe from vehicle.
- **3** On Turbo Adapter part (E) ensure both o-rings (F) are properly seated (pre-installed). Install stock wire retainer clip in slots (Image 4)
- Press coupler end of Turbo Adapter over the turbo outlet, you should hear a "click". Lightly pull to test it's engaged.