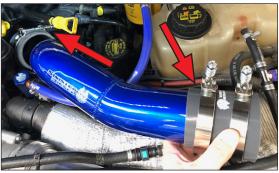

IMAGE 1

IMAGE 2

IMAGE 3

Note: Make sure to thoroughly clean & dry stock intercooler outlet that accepts the straight Sinister boot (B) (see image 7 - right arrow)

- Install boot (D) onto
  Turbo Adapter (E)
  then loosely add 1
  clamp (A) (Image
  orientated as
  shown in (Image 6 left arrow)
- 6 Install straight boot (B) onto Charge Pipe Elbow and loosely place 2 clamps (A) (Image 6). Install on intercooler outlet.
- Press opposite end of Charge Pipe Elbow into turbo side boot (Image 7). Even out the charge pipe and boots ensuring even engagement.
- Orientate and tighten all 3 clamps (A) (Image 7)