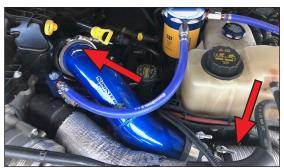

IMAGE 1

IMAGE 2

IMAGE 3

Note: Make sure to thoroughly clean & dry stock intercooler outlet that accepts the straight Sinister boot (B) (see image 7 - right arrow)

- Install boot (D) onto
  Turbo Adapter (E)
  then loosely add 1
  clamp (A) (Image
  orientated as
  shown in (Image 6 left arrow)
- 6 Install straight boot (B) onto Charge Pipe Elbow and loosely place 2 clamps (A) (Image 6). Install on intercooler outlet.
- Press opposite end of Charge Pipe Elbow into turbo side boot (Image 7). Even out the charge pipe and boots ensuring even engagement.
- Orientate and tighten all 3 clamps (A) (Image 7)

Installation is now complete. Start truck and check for air leaks.

MAGE 4

IMAGE 5

IMAGE 6

IMAGE 7

SD-HSCP-6.7P

2020