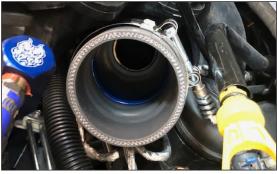

IMAGE 1

IMAGE 2

IMAGE 3

Note: Make sure to thoroughly clean & dry stock intercooler outlet that accepts the straight Sinister boot (B) (see image 7 - right arrow)

- Install boot (D) onto
  Turbo Adapter (E)
  then loosely add 1
  clamp (A) (Image
  orientated as
  shown in (Image 6 left arrow)
- 6 Install straight boot (B) onto Charge Pipe Elbow and loosely place 2 clamps (A) (Image 6). Install on intercooler outlet.
- Press opposite end of Charge Pipe Elbow into turbo side boot (Image 7). Even out the charge pipe and boots ensuring even engagement.
- Orientate and tighten all 3 clamps (A) (Image 7)